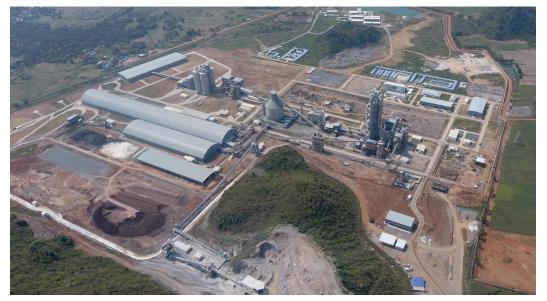

# សញ្ញាទទ្រតខាត់ខ្ពស់ទម្លេកនេស ឯកនេសទរិក្ខារឧស្សាទាភម្ម High Diploma Certificate in Industrial Facilities Major

In 2016, Chip Mong Insee Cement Corporation (CMIC) became the very first and only one company in Cambodia setting up and implementing a world-class Enterprise based Vocational education (EVE) training program. EVE aims to train local young high school graduates around CMIC's Touk Meas Plant to become **professional technicians** for the operations and maintenances in heavy industry such as cement plant.

Following the curriculum for Enterprise based Vocational Education (EVE) practiced in Switzerland and fulfilling Cambodia Vocational Training Standard of Cambodia by collaboration with National Polytechnic Institute of Cambodia (NPIC), EVE students spend 3 years- full-time training in CMIC's cement plant so that they can graduate with high diploma certificate in Industrial Facilities major by NPIC and Cement-Processes Technician certificate by CMIC.